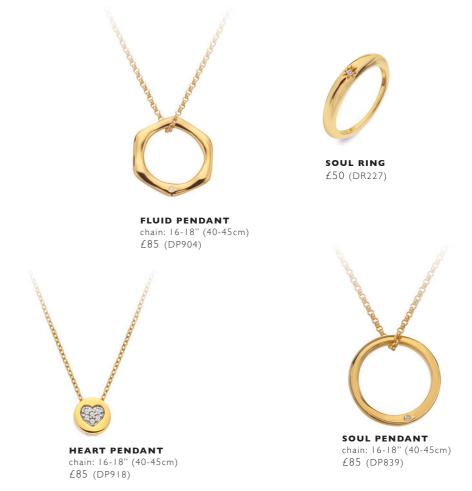

All designs are in either rhodium or 18ct gold-plated 925 sterling silver with at least one real diamond.

Rings available in sizes XS to XL.

26

**LUNAR LOCKET PENDANT** chain: 16-18" (40-45cm) £95 (DP906)

LUNAR LOCKET PENDANT
- LARGE
chain: 18-20" (45-50cm)
£155 (DP907)

LUNAR STATEMENT RING £150 (DR253)

LUNAR PENDANT LARGE chain: 18-20" (45-50cm) £95 (DP838)

CALM MOTHER OF PEARL HUGGIES EARRINGS £120 (DE727)

CALM MOTHER OF PEARL CIRCLE PENDANT chain: 16-18" (40-45cm) £95 (DP905)

CALM MOTHER OF PEARL NECKLACE chain: 16-18" (40-45cm) £150 (DN166)

CALM MOTHER OF PEARL EARRIGNS £95 (DE671)

CALM MOTHER
OF PEARL PENDANT
chain: 16-18" (40-45cm)
£110 (DP842)

CALM MOTHER OF PEARL RING £95 (DR252)

All designs are in either rhodium or 18ct gold-plated 925 sterling silver with at least one real diamond.

Rings available in sizes XS to XL.

CALM MOTHER OF PEARL SQUARE EARRIGNS £||0 (DE7|4)

CALM MOTHER OF PEARL PENDANT chain: 16-18" (40-45cm) £110 (DP897)

CALM MOTHER OF PEARL SQUARE PENDANT chain: 16-18" (40-45cm) £95 (DP896)

CALM MOTHER OF PEARL SQUARE RING £95 (DR247)

FLUID EARRINGS £110 (DE726)