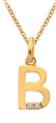

Rings available in sizes XS to XL.

**LETTER 'A' PENDANT** chain: 16-18" (40-45cm) £50 (DP939)

**LETTER 'B' PENDANT** chain: 16-18" (40-45cm) £50 (DP940)

**LETTER 'C' PENDANT** chain: 16-18" (40-45cm) £50 (DP941)