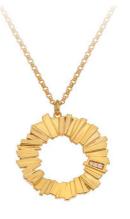

HOT DIAMONDS x Golden Edit

All designs are in either rhodium or 18ct gold-plated 925 sterling silver with at least one real diamond.

Rings available in sizes XS to XL.

BRACELET £145 (DL694)

**SPIRIT PENDANT** chain: 16-18" (40-45cm) £95 (DP847)