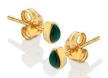

HEART STUD EARRINGS -MOTHER OF PEARL £85 (DE790)

HEART PENDANT - MOTHER OF PEARL chain: 16-18" (40-45cm) £90 (DP1000)

HEART BANGLE - MOTHER
OF PEARL
£175 (DC193)

HEART RING -MOTHER OF PEARL £90 (DR284)

All designs are in either rhodium or 18ct gold-plated 925 sterling silver with at least one real diamond.