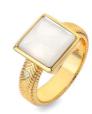

CALM MOTHER OF PEARL RING £95 (DR252)

All designs are in either rhodium or 18ct gold-plated 925 sterling silver with at least one real diamond.

Rings available in sizes XS to XL.

CALM MOTHER OF PEARL SQUARE EARRIGNS £||0 (DE7|4)

CALM MOTHER OF PEARL PENDANT chain: 16-18" (40-45cm) £110 (DP897)

CALM MOTHER OF PEARL SQUARE PENDANT chain: 16-18" (40-45cm) £95 (DP896)

CALM MOTHER OF PEARL SQUARE RING £95 (DR247)

FLUID EARRINGS £110 (DE726)