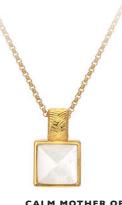

BLACK ONYX OVAL PENDANT chain: 16-18" (40-45cm) £95 (DP915)

REVIVE TEARDROP STUD EARRINGS £55 (DE754)

CALM MOTHER OF PEARL STUD EARRINGS
£50 (DE755)

REVIVE STUD EARRINGS £60 (DE757)

WHITE TOPAZ STUD EARRINGS £50 (DE759)