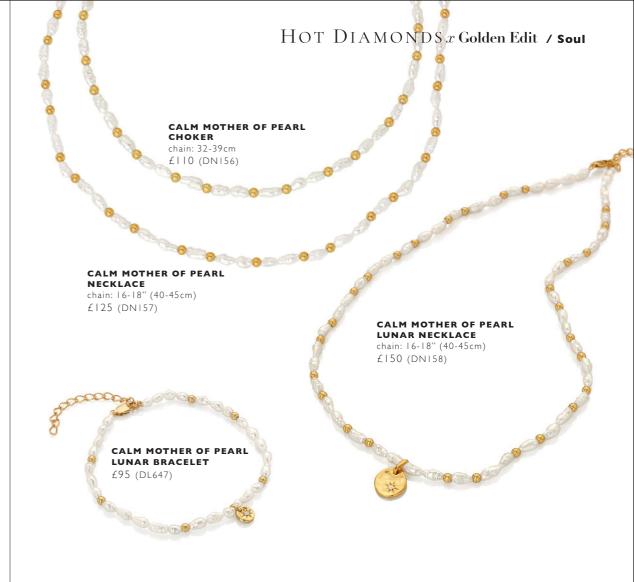

CALM MOTHER OF PEARL CIRCLE PENDANT chain: 16-18" (40-45cm) £95 (DP905)

CALM MOTHER OF PEARL NECKLACE chain: 16-18" (40-45cm) £150 (DN166)

CALM MOTHER OF PEARL EARRIGNS £95 (DE671)

CALM MOTHER
OF PEARL PENDANT
chain: 16-18" (40-45cm)
£110 (DP842)

CALM MOTHER OF PEARL RING £95 (DR252)

All designs are in either rhodium or 18ct gold-plated 925 sterling silver with at least one real diamond.

Rings available in sizes XS to XL.

CALM MOTHER OF PEARL SQUARE EARRIGNS £||0 (DE7|4)

CALM MOTHER OF PEARL PENDANT chain: 16-18" (40-45cm) £110 (DP897)

CALM MOTHER OF PEARL SQUARE PENDANT chain: 16-18" (40-45cm) £95 (DP896)

CALM MOTHER OF PEARL SQUARE RING £95 (DR247)

FLUID EARRINGS £110 (DE726)