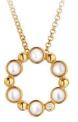

CALM MOTHER OF PEARL CIRCLE PENDANT chain: 16-18" (40-45cm) £95 (DP905)

CALM MOTHER OF PEARL NECKLACE chain: 16-18" (40-45cm) £150 (DN166)

CALM MOTHER OF PEARL EARRIGNS £95 (DE671)

CALM MOTHER
OF PEARL PENDANT
chain: 16-18" (40-45cm)
£110 (DP842)

CALM MOTHER OF PEARL RING £95 (DR252)

All designs are in either rhodium or 18ct gold-plated 925 sterling silver with at least one real diamond.

Rings available in sizes XS to XL.

CALM MOTHER OF PEARL SQUARE EARRIGNS £||0 (DE7|4)