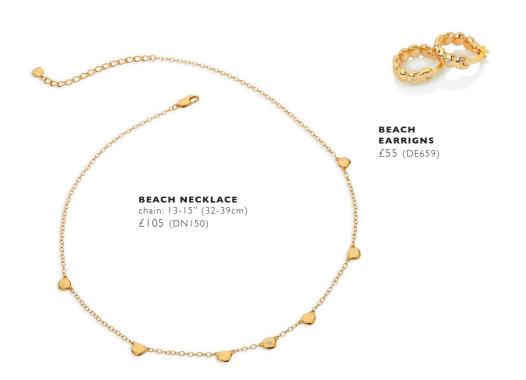

HEART STUD EARRINGS -MOTHER OF PEARL £85 (DE790)

HEART PENDANT - MOTHER OF PEARL chain: 16-18" (40-45cm) £90 (DP1000)

HEART BANGLE - MOTHER
OF PEARL
£175 (DC193)

HEART RING -MOTHER OF PEARL £90 (DR284)

All designs are in either rhodium or 18ct gold-plated 925 sterling silver with at least one real diamond.