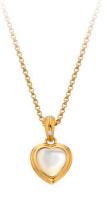

HEART STUD EARRINGS -MOTHER OF PEARL £85 (DE790)

HEART PENDANT - MOTHER OF PEARL chain: 16-18" (40-45cm) £90 (DP1000)

HEART BANGLE - MOTHER
OF PEARL
£175 (DC193)

HEART RING -MOTHER OF PEARL £90 (DR284)

All designs are in either rhodium or 18ct gold-plated 925 sterling silver with at least one real diamond.