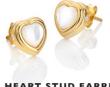

HEART STUD EARRINGS -MOTHER OF PEARL £85 (DE790)

HEART PENDANT - MOTHER OF PEARL chain: 16-18" (40-45cm) £90 (DP1000)

HEART BANGLE - MOTHER
OF PEARL
£175 (DC193)

HEART RING -MOTHER OF PEARL £90 (DR284)

All designs are in either rhodium or 18ct gold-plated 925 sterling silver with at least one real diamond.