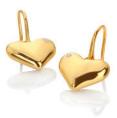

Welcome to
HOT DIAMONDS x Golden Edit
Autumn/Winter 2024

**AURA EARRINGS** £95 (DE811)

AURA HOOP EARRINGS £95 (DE812)

**AURA STUD** EARRINGS £95 (DE813)

**AURA PENDANT** chain: 16-18" (40-45cm) £95 (DP1022)