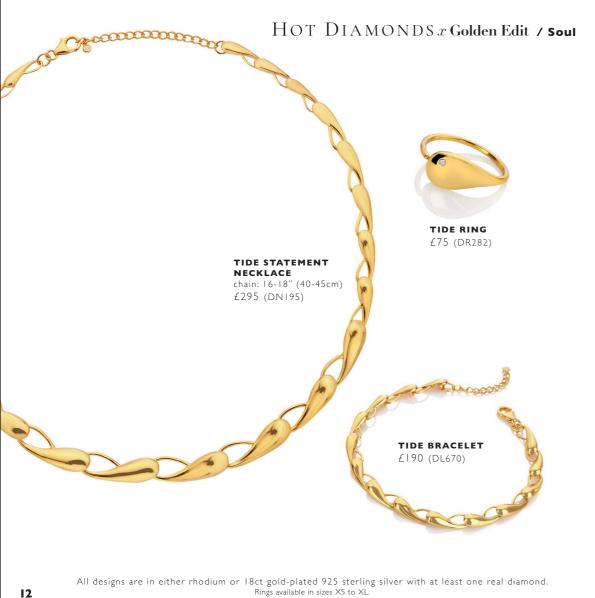

### HOT DIAMONDS x Golden Edit

All designs are in either rhodium or 18ct gold-plated 925 sterling silver with at least one real diamond. Rings available in sizes XS to XL.

06

All designs are in either rhodium or 18ct gold-plated 925 sterling silver with at least one real diamond.