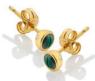

HEXAGON WHITE TOPAZ EARRINGS £45 (DE756)

WHITE TOPAZ GRADUATED STUD EARRINGS £50 (DE758)

REVIVE SQUARE STUD EARRINGS £75 (DE762)

REVIVE MALACHITE SQUARE PENDANT chain: 16-18" (40-45cm) £95 (DP844)

REVIVE MALACHITE EARRINGS £150 (DE676)

REVIVE MALACHITE PENDANT chain: 16-18" (40-45cm) £95 (DP845)

All designs are in either rhodium or 18ct gold-plated 925 sterling silver with at least one real diamond. Rings available in sizes XS to XL.