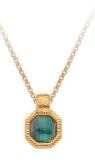

HEXAGON WHITE TOPAZ EARRINGS £45 (DE756)

WHITE TOPAZ GRADUATED STUD EARRINGS £50 (DE758)

REVIVE SQUARE STUD EARRINGS £75 (DE762)

REVIVE MALACHITE SQUARE PENDANT chain: 16-18" (40-45cm) £95 (DP844)

REVIVE MALACHITE EARRINGS £150 (DE676)

REVIVE MALACHITE PENDANT chain: 16-18" (40-45cm) £95 (DP845)

All designs are in either rhodium or 18ct gold-plated 925 sterling silver with at least one real diamond. Rings available in sizes XS to XL.