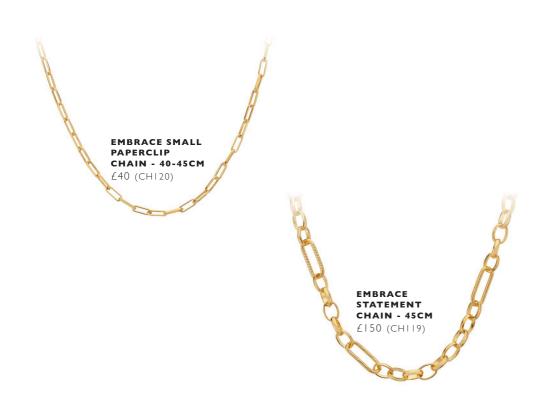

### HOT DIAMONDS x Golden Edit / Embrace

Some designs are 18ct gold-plated 925 sterling silver. Exceptionally heavy gauge chains may be gold plated brass or bronze. Individual chains may not contain a diamond.

### HOT DIAMONDS x Golden Edit / Embrace