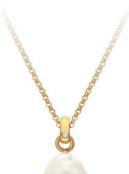

CALM MOTHER OF PEARL CIRCLE PENDANT chain: 16-18" (40-45cm) £95 (DP905)

CALM MOTHER OF PEARL NECKLACE chain: 16-18" (40-45cm) £150 (DN166)

CALM MOTHER OF PEARL EARRIGNS £95 (DE671)

CALM MOTHER
OF PEARL PENDANT
chain: 16-18" (40-45cm)
£110 (DP842)

CALM MOTHER OF PEARL PENDANT chain: 16-18" (40-45cm) £110 (DP897)

CALM MOTHER OF PEARL SQUARE PENDANT chain: 16-18" (40-45cm) £95 (DP896)

CALM MOTHER OF PEARL SQUARE RING £95 (DR247)

FLUID EARRINGS £110 (DE726)