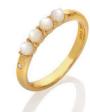

CALM MOTHER OF PEARL RING £95 (DR252)

All designs are in either rhodium or 18ct gold-plated 925 sterling silver with at least one real diamond.

Rings available in sizes XS to XL.

CALM MOTHER OF PEARL SQUARE EARRIGNS £||0 (DE7|4)

CALM MOTHER OF PEARL PENDANT chain: 16-18" (40-45cm) £110 (DP897)

CALM MOTHER OF PEARL SQUARE PENDANT chain: 16-18" (40-45cm) £95 (DP896)

CALM MOTHER OF PEARL SQUARE RING £95 (DR247)

FLUID EARRINGS £110 (DE726)