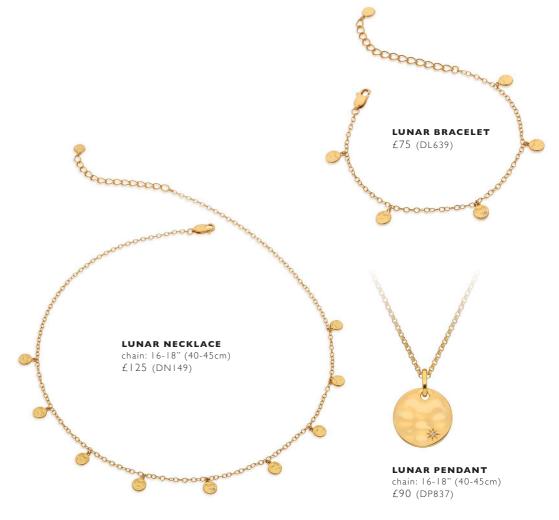

LUNAR LOCKET PENDANT
- LARGE
chain: 18-20" (45-50cm)
£155 (DP907)

LUNAR STATEMENT RING £150 (DR253)

LUNAR PENDANT LARGE chain: 18-20" (45-50cm) £95 (DP838)

CALM MOTHER OF PEARL HUGGIES EARRINGS £120 (DE727)