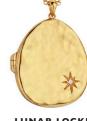

All designs are in either rhodium or 18ct gold-plated 925 sterling silver with at least one real diamond.

Rings available in sizes XS to XL.

26

**LUNAR LOCKET PENDANT** chain: 16-18" (40-45cm) £95 (DP906)