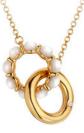

CALM MOTHER OF PEARL CIRCLE PENDANT chain: 16-18" (40-45cm) £95 (DP905)

CALM MOTHER OF PEARL NECKLACE chain: 16-18" (40-45cm) £150 (DN166)

CALM MOTHER OF PEARL EARRIGNS £95 (DE671)

CALM MOTHER
OF PEARL PENDANT
chain: 16-18" (40-45cm)
£110 (DP842)

CALM MOTHER OF PEARL RING £95 (DR252)

All designs are in either rhodium or 18ct gold-plated 925 sterling silver with at least one real diamond.

Rings available in sizes XS to XL.

CALM MOTHER OF PEARL SQUARE EARRIGNS £||0 (DE7|4)

CALM MOTHER OF PEARL PENDANT chain: 16-18" (40-45cm) £110 (DP897)

CALM MOTHER OF PEARL SQUARE PENDANT chain: 16-18" (40-45cm) £95 (DP896)

CALM MOTHER OF PEARL SQUARE RING £95 (DR247)

FLUID EARRINGS £110 (DE726)