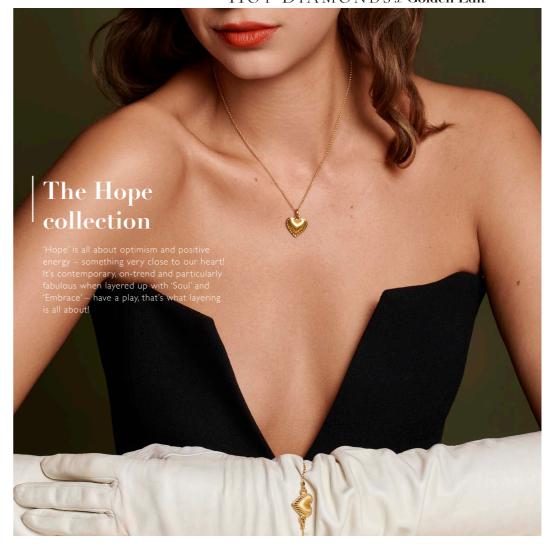

# HOT DIAMONDS x Golden Edit / Hope **ESSENCE HEART** STUD EARRINGS £90 (DE807) **ESSENCE HEART HUGGIE EARRINGS** £110 (DE808) **ESSENCE HEART** NECKLACE chain: 16-18" (40-45cm) £120 (DP1019) **ESSENCE HEART**

HOT DIAMONDS x Golden Edit

All designs are in either rhodium or 18ct gold-plated 925 sterling silver with at least one real diamond.

Rings available in sizes XS to XL.

BRACELET £145 (DL694)

**SPIRIT PENDANT** chain: 16-18" (40-45cm) £95 (DP847)