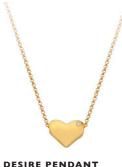

Rings available in sizes XS to XL.

DESIRE STUD EARRINGS £65 (DE781)

DESIRE HOOK EARRINGS
£110 (DE782)

DESIRE RING £95 (DR276)

DESIRE STATEMENT RING £110 (DR277)

DESIRE BANGLE £195 (DC186)

All designs are in either rhodium or 18ct gold-plated 925 sterling silver with at least one real diamond. Rings available in sizes XS to XL.