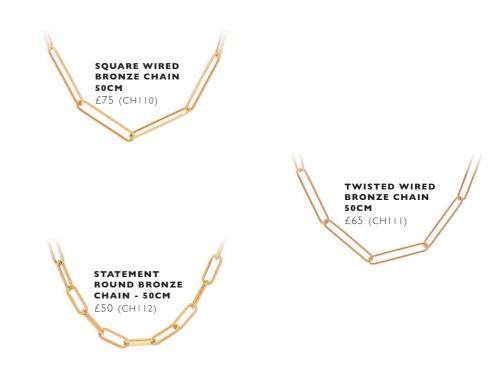

### HOT DIAMONDS x Golden Edit / Embrace

Some designs are 18ct gold-plated 925 sterling silver. Exceptionally heavy gauge chains may be gold plated brass or bronze. Individual chains may not contain a diamond.

### HOT DIAMONDS x Golden Edit / Embrace