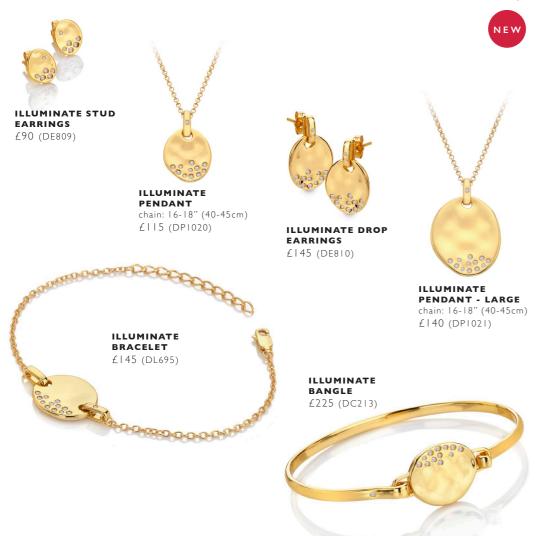

### HOT DIAMONDS x Golden Edit

All designs are in either rhodium or 18ct gold-plated 925 sterling silver with at least one real diamond. Rings available in sizes XS to XL.

06

All designs are in either rhodium or 18ct gold-plated 925 sterling silver with at least one real diamond.

Rings available in sizes XS to XL.

DESIRE STUD EARRINGS £65 (DE781)

DESIRE HOOK EARRINGS
£110 (DE782)

DESIRE RING £95 (DR276)

DESIRE STATEMENT RING £110 (DR277)

DESIRE BANGLE £195 (DC186)

All designs are in either rhodium or 18ct gold-plated 925 sterling silver with at least one real diamond. Rings available in sizes XS to XL.

All designs are in either rhodium or 18ct gold-plated 925 sterling silver with at least one real diamond. Rings available in sizes XS to XL.

All designs are in either rhodium or 18ct gold-plated 925 sterling silver with at least one real diamond. Rings available in sizes XS to XL.