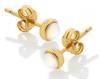

BLACK ONYX OVAL PENDANT chain: 16-18" (40-45cm) £95 (DP915)

REVIVE TEARDROP STUD EARRINGS £55 (DE754)

CALM MOTHER OF PEARL STUD EARRINGS
£50 (DE755)

REVIVE STUD EARRINGS £60 (DE757)

WHITE TOPAZ STUD EARRINGS £50 (DE759)

PETAL STUD EARRINGS £40 (DE760)

CALM MOTHER OF PEARL STUD EARRINGS £75 (DE761)

All designs are in either rhodium or 18ct gold-plated 925 sterling silver with at least one real diamond.

Rings available in sizes XS to XL.