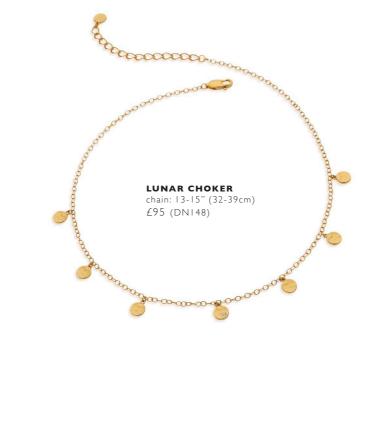

LUNAR LOCKET PENDANT
- LARGE
chain: 18-20" (45-50cm)
£155 (DP907)

LUNAR STATEMENT RING £150 (DR253)

LUNAR PENDANT LARGE chain: 18-20" (45-50cm) £95 (DP838)

CALM MOTHER OF PEARL HUGGIES EARRINGS £120 (DE727)