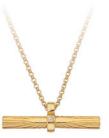

HOT DIAMONDS x Golden Edit

All designs are in either rhodium or 18ct gold-plated 925 sterling silver with at least one real diamond.

Rings available in sizes XS to XL.

BRACELET £145 (DL694)

**SPIRIT PENDANT** chain: 16-18" (40-45cm) £95 (DP847)