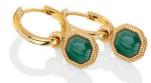

HEXAGON WHITE TOPAZ EARRINGS £45 (DE756)

WHITE TOPAZ GRADUATED STUD EARRINGS £50 (DE758)

REVIVE SQUARE STUD EARRINGS £75 (DE762)

REVIVE MALACHITE SQUARE PENDANT chain: 16-18" (40-45cm) £95 (DP844)

REVIVE MALACHITE EARRINGS £150 (DE676)