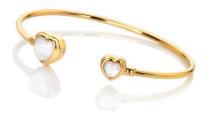

HEART STUD EARRINGS -MOTHER OF PEARL £85 (DE790)

HEART PENDANT - MOTHER OF PEARL chain: 16-18" (40-45cm) £90 (DP1000)

HEART BANGLE - MOTHER
OF PEARL
£175 (DC193)

HEART RING -MOTHER OF PEARL £90 (DR284)

All designs are in either rhodium or 18ct gold-plated 925 sterling silver with at least one real diamond.