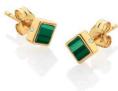

HEXAGON WHITE TOPAZ EARRINGS £45 (DE756)

WHITE TOPAZ GRADUATED STUD EARRINGS £50 (DE758)

REVIVE SQUARE STUD EARRINGS £75 (DE762)

REVIVE MALACHITE SQUARE PENDANT chain: 16-18" (40-45cm) £95 (DP844)

REVIVE MALACHITE EARRINGS £150 (DE676)

REVIVE MALACHITE PENDANT chain: 16-18" (40-45cm) £95 (DP845)

All designs are in either rhodium or 18ct gold-plated 925 sterling silver with at least one real diamond. Rings available in sizes XS to XL.