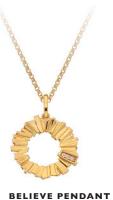

# September transport temperature (1999)

All designs are in either rhodium or 18ct gold-plated 925 sterling silver with at least one real diamond.

Rings available in sizes X5 to XL.

**BELIEVE PENDANT** chain: 18-20" (45-50cm) £125 (DP840)