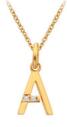

Rings available in sizes XS to XL.

**LETTER 'A' PENDANT** chain: 16-18" (40-45cm) £50 (DP939)

**LETTER 'B' PENDANT** chain: 16-18" (40-45cm) £50 (DP940)

**LETTER 'C' PENDANT** chain: 16-18" (40-45cm) £50 (DP941)