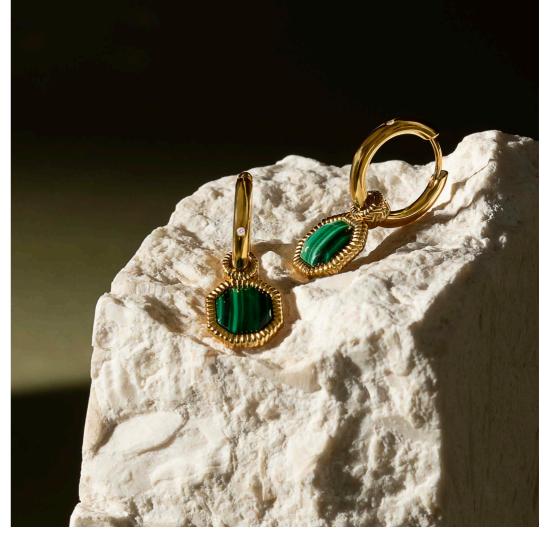

HEXAGON WHITE TOPAZ EARRINGS £45 (DE756)

WHITE TOPAZ GRADUATED STUD EARRINGS £50 (DE758)

REVIVE SQUARE STUD EARRINGS £75 (DE762)

REVIVE MALACHITE SQUARE PENDANT chain: 16-18" (40-45cm) £95 (DP844)

REVIVE MALACHITE EARRINGS £150 (DE676)