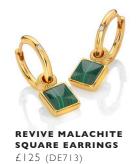

HEXAGON WHITE TOPAZ EARRINGS £45 (DE756)

WHITE TOPAZ GRADUATED STUD EARRINGS £50 (DE758)

REVIVE SQUARE STUD EARRINGS £75 (DE762)

REVIVE MALACHITE SQUARE PENDANT chain: 16-18" (40-45cm) £95 (DP844)

REVIVE MALACHITE EARRINGS £150 (DE676)

REVIVE MALACHITE PENDANT chain: 16-18" (40-45cm) £95 (DP845)

All designs are in either rhodium or 18ct gold-plated 925 sterling silver with at least one real diamond. Rings available in sizes XS to XL.