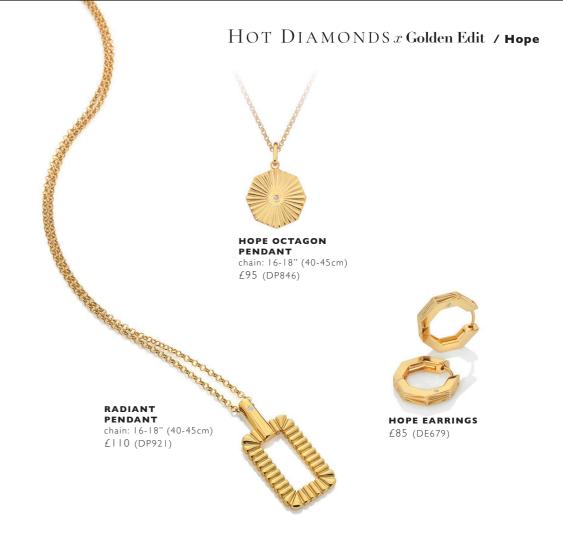

**HOPE BAR PENDANT** chain: 16-18" (40-45cm) £95 (DP848)

BELIEVE EARRINGS £95 (DE685)

SMALL chain: 16-18" (40-45cm) £95 (DP841)