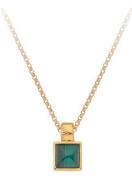

HEXAGON WHITE TOPAZ EARRINGS £45 (DE756)

WHITE TOPAZ GRADUATED STUD EARRINGS £50 (DE758)

REVIVE SQUARE STUD EARRINGS £75 (DE762)

REVIVE MALACHITE SQUARE PENDANT chain: 16-18" (40-45cm) £95 (DP844)

REVIVE MALACHITE EARRINGS £150 (DE676)

REVIVE MALACHITE PENDANT chain: 16-18" (40-45cm) £95 (DP845)

All designs are in either rhodium or 18ct gold-plated 925 sterling silver with at least one real diamond. Rings available in sizes XS to XL.