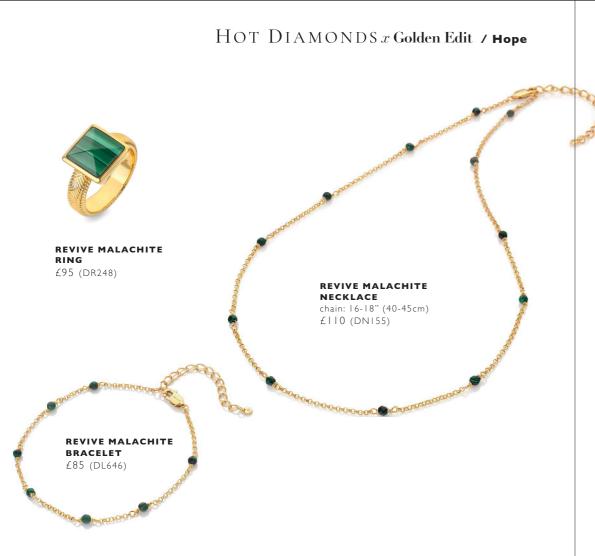

HEXAGON WHITE TOPAZ EARRINGS £45 (DE756)

WHITE TOPAZ GRADUATED STUD EARRINGS £50 (DE758)

REVIVE SQUARE STUD EARRINGS £75 (DE762)

REVIVE MALACHITE SQUARE PENDANT chain: 16-18" (40-45cm) £95 (DP844)

REVIVE MALACHITE EARRINGS £150 (DE676)

REVIVE MALACHITE PENDANT chain: 16-18" (40-45cm) £95 (DP845)

All designs are in either rhodium or 18ct gold-plated 925 sterling silver with at least one real diamond. Rings available in sizes XS to XL.