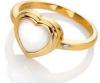

HEART STUD EARRINGS -MOTHER OF PEARL £85 (DE790)

HEART PENDANT - MOTHER OF PEARL chain: 16-18" (40-45cm) £90 (DP1000)

HEART BANGLE - MOTHER
OF PEARL
£175 (DC193)

HEART RING -MOTHER OF PEARL £90 (DR284)

All designs are in either rhodium or 18ct gold-plated 925 sterling silver with at least one real diamond.