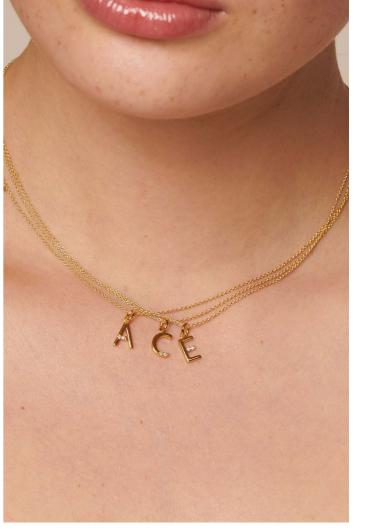

Rings available in sizes XS to XL.

**LETTER 'A' PENDANT** chain: 16-18" (40-45cm) £50 (DP939)

**LETTER 'B' PENDANT** chain: 16-18" (40-45cm) £50 (DP940)

**LETTER 'C' PENDANT** chain: 16-18" (40-45cm) £50 (DP941)

**LETTER 'D' PENDANT** chain: 16-18" (40-45cm) £50 (DP942)

**LETTER 'E' PENDANT** chain: 16-18" (40-45cm) £50 (DP943)

**LETTER 'F' PENDANT** chain: 16-18" (40-45cm) £50 (DP944)

### HOT DIAMONDS x Golden Edit / Soul

**LETTER 'G' PENDANT** chain: 16-18" (40-45cm) £50 (DP945)

**LETTER 'H' PENDANT** chain: 16-18" (40-45cm) £50 (DP946)

**LETTER '1' PENDANT** chain: 16-18" (40-45cm) £50 (DP947)

**LETTER 'J' PENDANT** chain: 16-18" (40-45cm) £50 (DP948)

18

**LETTER 'K' PENDANT** chain: 16-18" (40-45cm) £50 (DP949)

**LETTER 'L' PENDANT** chain: 16-18" (40-45cm) £50 (DP950)

**LETTER 'M' PENDANT** chain: 16-18" (40-45cm) £50 (DP951)

**LETTER 'N' PENDANT** chain: 16-18" (40-45cm) £50 (DP952)

**LETTER 'O' PENDANT** chain: 16-18" (40-45cm) £50 (DP953)

**LETTER 'Q' PENDANT** chain: 16-18" (40-45cm) £50 (DP955)

**LETTER 'R' PENDANT** chain: 16-18" (40-45cm) £50 (DP956)

**LETTER 'S' PENDANT** chain: 16-18" (40-45cm) £50 (DP957)

**LETTER 'T' PENDANT** chain: 16-18" (40-45cm) £50 (DP958)

LETTER 'U' PENDANT chain: 16-18" (40-45cm) £50 (DP959)

**LETTER 'V' PENDANT** chain: 16-18" (40-45cm) £50 (DP960)

**LETTER 'W' PENDANT** chain: 16-18" (40-45cm) £50 (DP961)

**LETTER 'X' PENDANT** chain: 16-18" (40-45cm) £50 (DP962)

**LETTER 'Z' PENDANT** chain: 16-18" (40-45cm) £50 (DP964)

All designs are in either rhodium or 18ct gold-plated 925 sterling silver with at least one real diamond.